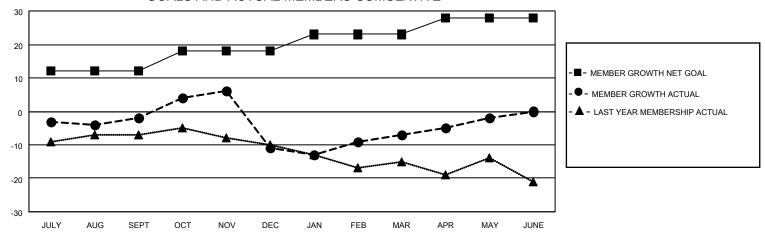

### District 6 C

| Clubs                 |               |           |               | Members               |                         |                         |                                                    |
|-----------------------|---------------|-----------|---------------|-----------------------|-------------------------|-------------------------|----------------------------------------------------|
| RESULTS FOR 2022-2023 |               |           |               | RESULTS FOR 2022-2023 |                         |                         |                                                    |
| QUARTER               | NEW CLUB GOAL | NEW CLUBS | DROPPED CLUBS | QUARTER MEM           | MBER GROWTH NET<br>GOAL | MEMBER GROWTH<br>ACTUAL | DROPPED<br>MEMBERS ACTUAL<br>(including transfers) |
| JULY/AUG/SEPT         | 0             | 0         | 0             | JULY/AUG/SEPT         | 12                      | 8                       | 8                                                  |
| OCT/NOV/DEC           | 0             | 0         | 0             | OCT/NOV/DEC           | 6                       | 10                      | 19                                                 |
| JAN/FEB/MAR           | 1             | 0         | 0             | JAN/FEB/MAR           | 5                       | 15                      | 9                                                  |
| APR/MAY/JUNE          | 0             | 0         | 0             | APR/MAY/JUNE          | 5                       | 15                      | 10                                                 |

#### GOALS AND ACTUAL MEMBERS CUMULATIVE

| DROPPED CLUBS: 0 |    | 12 CLUBS OF 26 ADDED 1 OR<br>MORE NEW MEMBERS | GENDER DISTRIBUTION       |              |  |
|------------------|----|-----------------------------------------------|---------------------------|--------------|--|
|                  |    | WORL NEW MEMBERS                              | MALE                      | 292 (56.81%) |  |
|                  |    |                                               | FEMALE                    | 222 (43.19%) |  |
| DROPPED MEMBERS  |    |                                               | NON BINARY                | 0 (0.00%)    |  |
|                  |    |                                               | PREFER NOT TO ANSWER      | 0 (0.00%)    |  |
| DECEASED         | 9  |                                               |                           |              |  |
| CLUB CANCELLED   | 0  | CLICK HERE FOR CUMULATIVE                     | TOTAL FAMILY UNIT MEMBERS | 81           |  |
| OTHER            | 37 | MEMBERSHIP DATA                               |                           |              |  |
| TOTAL            | 46 |                                               | FAMILY MEMBERS PAYING HAI | LF DUES 42   |  |
|                  |    |                                               |                           |              |  |